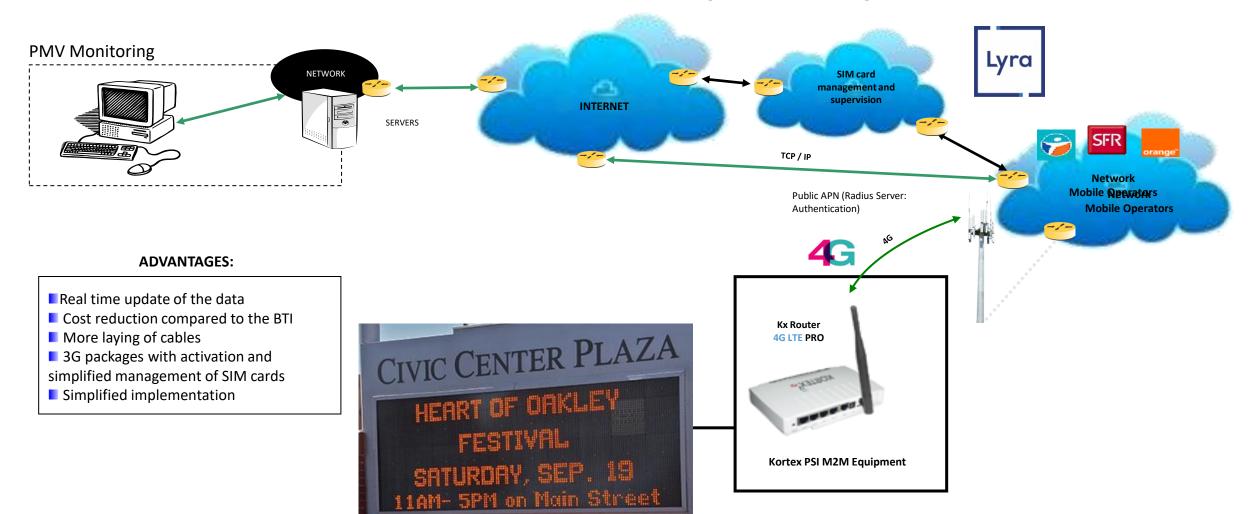

NALS IN 4G & RTC BACKUP





### **Solution Advantages:**

Vitale ™ Cards & EMV CBs

4 Ethernet ports = 4 TPE (possibility to add a Network Switch)

GPRS / EDGE bi-networks and 3G / 3G + if necessary

Speed of transactions: equivalent to ADSL (less than 5 seconds)

1 single SIM card LYRA = 1 single subscription for several payment terminals

Secure APN gprsnac.com with management through the portal LYRA

Security: Encryption with V3 STCA SSL certificate

QOS Replica RTC on payment terminals (1 shared line)

**WIFI** option

# **ELECTRICAL AND WASHING TERMINALS**





# **AUTOMATS AND VIDEO SURVEILLANCE IN 4G**





# **BACKUP OF CENTRALIZED MONETIC SOLUTIONS**





# PRODUCTS FOR ...











# REMOTE MANAGEMENT OF ROADSIDE EQUIPMENT







# MANAGEMENT OF TOWN HALL PANELS (PMV, PML)





# **MANAGEMENT OF FRANKING SYSTEMS: M2M**





Mixed marking and franking solution

# **CONNECTED SCALE: 3G TRANSMISSION**





# PRODUCTS FOR ...











# **TEMPORARY CONNECTIONS IN 4G**





# PRODUCTS FOR ...







# 4G ROUTER FOR VIDEO DOUBT REMOVAL SYSTEM











\* The Kx Router 4G LTE PRO integrates a Dyn DNS client which allows the link between a domain name and the associated IP address, which is updated every 24 hours on 4G networks.



- towns
- Commissions
- shops
- Building
- Parking
- Warehouses ...

# PRODUCTS FOR ...











# **ENERGY PERFORMANCE: 3G TRANSMISSION**







3G streams are secured by our private APN

# SWITCHING ON THE PLC CONTROLLED BY SMS





# THE END OF THE PSTN: MATURITY 2021, THE POTS







# + AN ALTERNATIVE SOLUTION TO SUSTAIN ITS PSTN