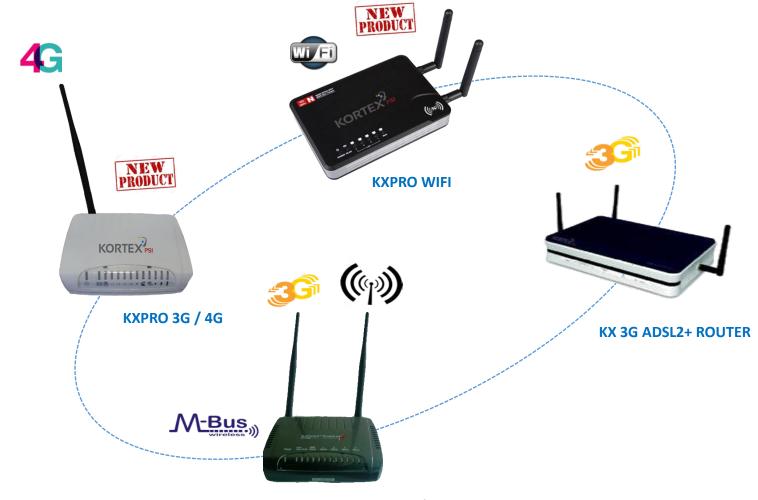

# **CELLULAR ROUTERS**

# **OTHER CELLULAR ROUTERS**

**KX WM BOX ENERGY 868 MHZ\*** 