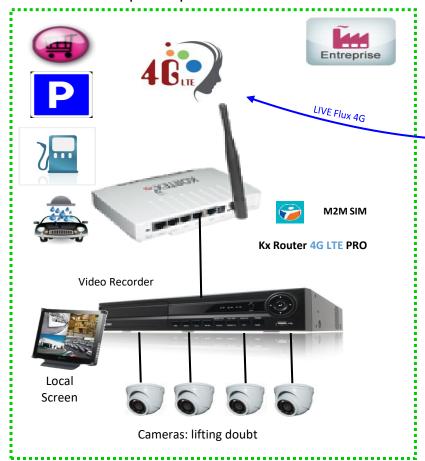

# 4G ROUTER FOR VIDEO DOUBT REMOVAL SYSTEM

\* The Kx Router 4G LTE PRO integrates a Dyn DNS client which allows the link between a domain name and the associated IP address, which is updated every 24 hours on 4G networks.