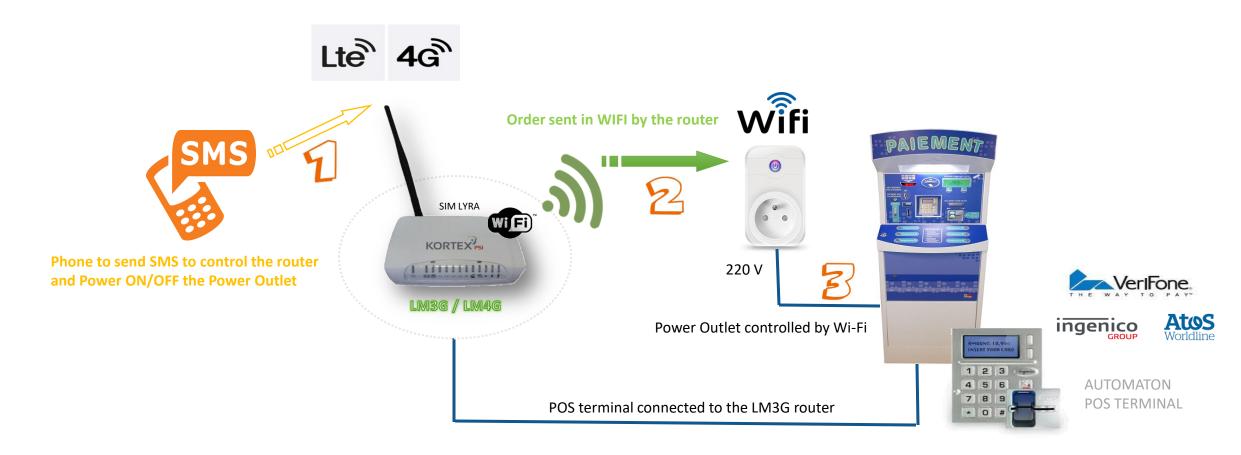

# REMOTE MANAGEMENT OF ROADSIDE EQUIPMENT







# MANAGEMENT OF TOWN HALL PANELS (PMV, PML)





# **MANAGEMENT OF FRANKING SYSTEMS: M2M**





Mixed marking and franking solution

# **CONNECTED SCALE: 3G TRANSMISSION**





# PRODUCTS FOR ...











# **TEMPORARY CONNECTIONS IN 4G**





# PRODUCTS FOR ...







# 4G ROUTER FOR VIDEO DOUBT REMOVAL SYSTEM











\* The Kx Router 4G LTE PRO integrates a Dyn DNS client which allows the link between a domain name and the associated IP address, which is updated every 24 hours on 4G networks.



- towns
- Commissions
- shops
- Building
- Parking
- Warehouses ...

# PRODUCTS FOR ...











# **ENERGY PERFORMANCE: 3G TRANSMISSION**







3G streams are secured by our private APN

# SWITCHING ON THE PLC CONTROLLED BY SMS





# THE END OF THE PSTN: MATURITY 2021, THE POTS







# + AN ALTERNATIVE SOLUTION TO SUSTAIN ITS PSTN INVESTMENTS

- Lifts
- Alarms
- Medical
- Remote meter reading
- Electronic banking

Ensures the migration of your equipment connected to the Switched Telephone Network (PSTN) in GSM or 3G.







# BENEFITS OF KORTEX SERVICES AND PRODUCTS





Security: SSL, VPN ...



Choice of connectors: Serial, USB, Ethernet ...



Industrial and robust equipment



Customization by trades and projects



Complete range of accessories



Reactivity of the teams



Own R&D developing embedded software and applications



Support and dedicated technical support

# **ESSENTIAL ACCESSORIES FOR 2018**





- Sector blocks
- Din-Rail Brackets for Modems and Routers
- Network adapters, series ...
- \* Stan