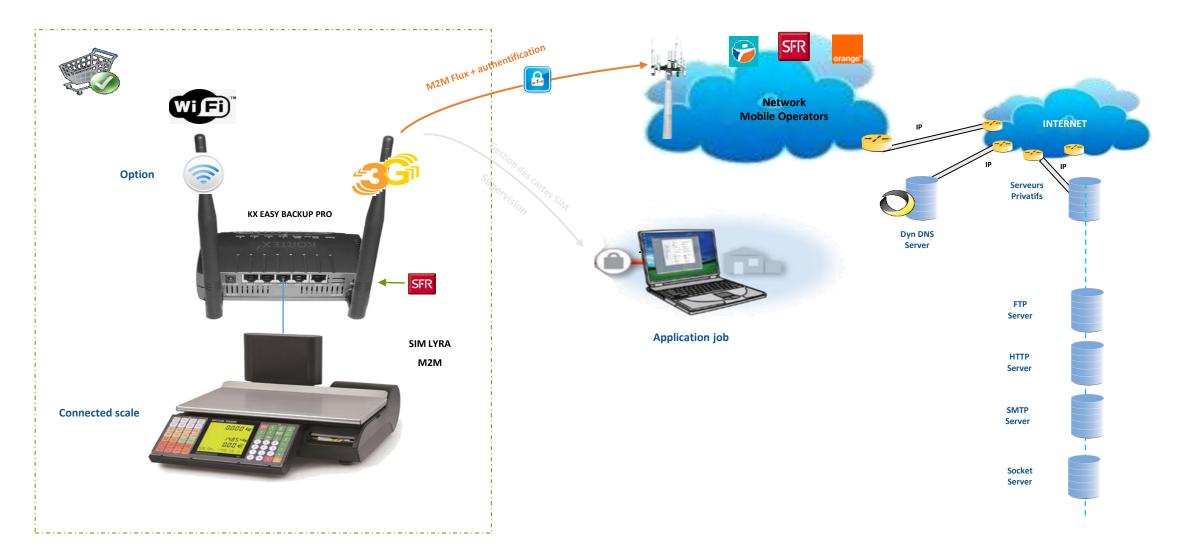

d a Network Switch)

GPRS / EDGE bi-networks and 3G / 3G + if necessary

Speed of transactions: equivalent to ADSL (less than 5 seconds)

1 single SIM card LYRA = 1 single subscription for several payment terminals

Secure APN gprsnac.com with management through the portal LYRA

Security: Encryption with V3 STCA SSL certificate

QOS Replica RTC on payment terminals (1 shared line)

**WIFI** option

# **ELECTRICAL AND WASHING TERMINALS**





# **AUTOMATS AND VIDEO SURVEILLANCE IN 4G**





# **BACKUP OF CENTRALIZED MONETIC SOLUTIONS**





# PRODUCTS FOR ...











# REMOTE MANAGEMENT OF ROADSIDE EQUIPMENT







# MANAGEMENT OF TOWN HALL PANELS (PMV, PML)





# **MANAGEMENT OF FRANKING SYSTEMS: M2M**





Mixed marking and franking solution

# **CONNECTED SCALE: 3G TRANSMISSION**





# PRODUCTS FOR ...











# **TEMPORARY CONNECTIONS IN 4G**





# PRODUCTS FOR ...







# 4G ROUTER FOR VIDEO DOUBT REMOVAL SYSTEM











\* The Kx Router 4G LTE PRO integrates a Dyn DNS client which allows the link between a domain name and the associated IP address, which is updated every 24 hours on 4G networks.



- towns
- Commissions
- shops
- Building
- Parking
- Warehouses ...

# PRODUCTS FOR ...











# **ENERGY PERFORMANCE: 3G TRANSMISSION**







3G streams are secured by our private APN

# SWITCHING ON THE PLC CONTROLLED BY SMS





# THE END OF THE PSTN: MATURITY 2021, THE POTS







# + AN ALTERNATIVE SOLUTION TO SUSTAIN ITS PSTN INVESTMENTS

- Lifts
- Alarms
- Medical
- Remote meter reading
- Electronic banking

Ensures the migration of your equipment con