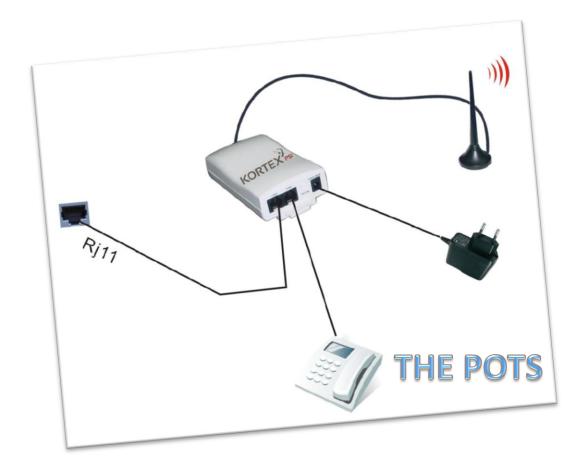

# THE END OF THE PSTN: MATURITY 2021, THE POTS

# + AN ALTERNATIVE SOLUTION TO SUSTAIN ITS PSTN INVESTMENTS

- Lifts
- Alarms
- Medical
- Remote meter reading
- Electronic banking

Ensures the migration of your equipment connected to the Switched Telephone Network (PSTN) in GSM or 3G.