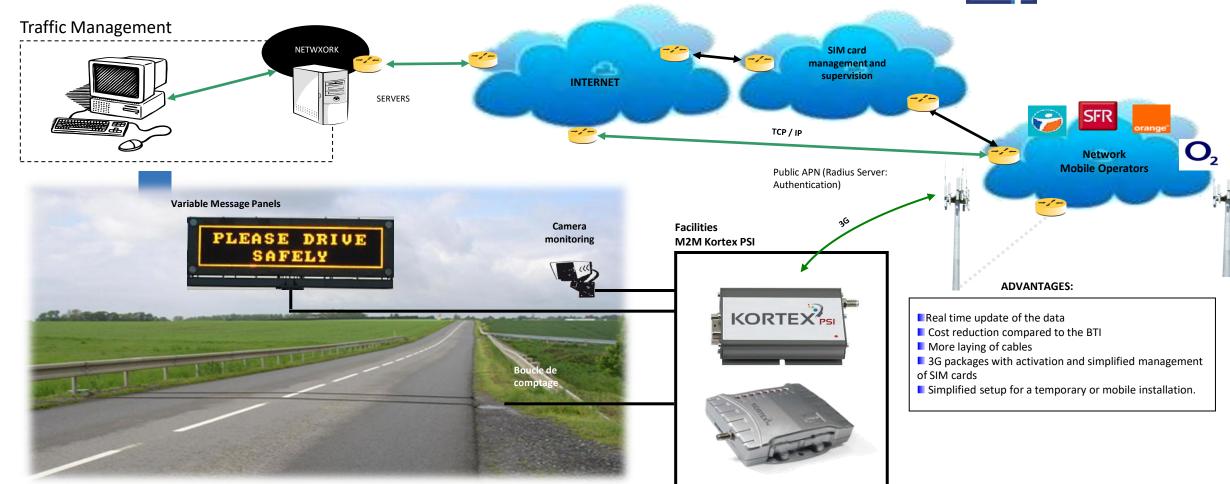

# REMOTE MANAGEMENT OF ROADSIDE EQUIPMENT

# MANAGEMENT OF TOWN HALL PANELS (PMV, PML)