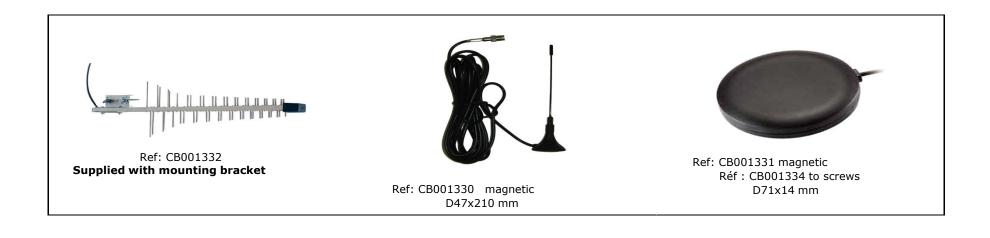

# **KORTEX ANTENNAS AND ACCESSORIES**

KORTEX PSI recommends the use of remote antennas in case of poor coverage, poor reception or fluctuations and instability of 3G / 4G networks at the installation site, these antennas can be used to get a better signal.

# **ESSENTIAL ACCESSORIES FOR 2018**

- Sector blocks
- Din-Rail Brackets for Modems and Routers
- Network adapters, series ...
- \* Standard and custom cables
- Indoor and outdoor antennas for automata.

Magnetic or nut antennas.