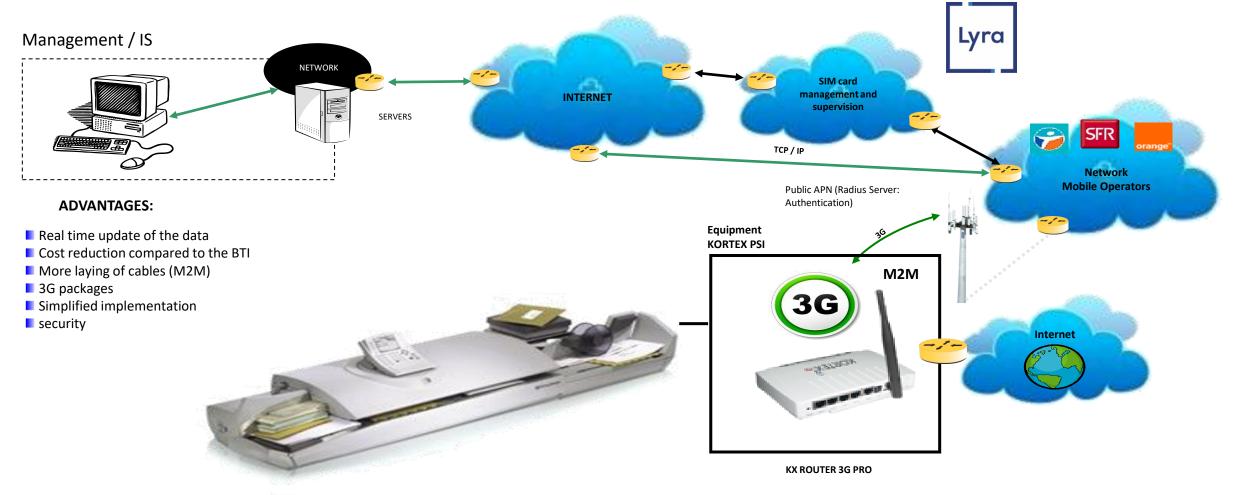

# THE SOLUTION KORTEX / LYRA 2, 3, 4G

# The advantages:

- Adapted equipment, configurable from the LYRA portal
- Security (Private APN gprsnac.com or gprsnac.o2.de)
- Billing when activating SIMs
- © Creating M2M routes on the portal to an IP address and port
- FTP Proxy, HTTP, SMTP Relay
- WEB 2.0 Portal for SIM management: innovation and performance
- Mutualization of flows by operator: BOUYGUES, SFR, ORANGE, O2

# THE LYRA NETWORK 2.0 WEB PORTAL