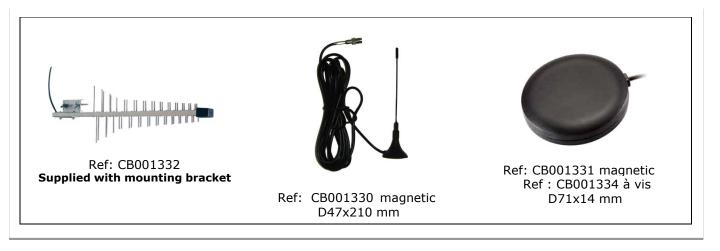

# **KORTEX ANTENNAS AND ACCESSORIES**

KORTEX PSI recommends the use of remote antennas in case of poor coverage, poor reception or fluctuations and instability of 3G / 4G networks at the installation site, these antennas can be used to get a better signal.

# **ESSENTIAL ACCESSORIES FOR 2018**

- Sector blocks
- Din-Rail Brackets for Modems and Routers
- Network adapters, series ...
- \* Standard and custom cables
- Indoor and outdoor antennas for automata.

Magnetic or nut antennas.