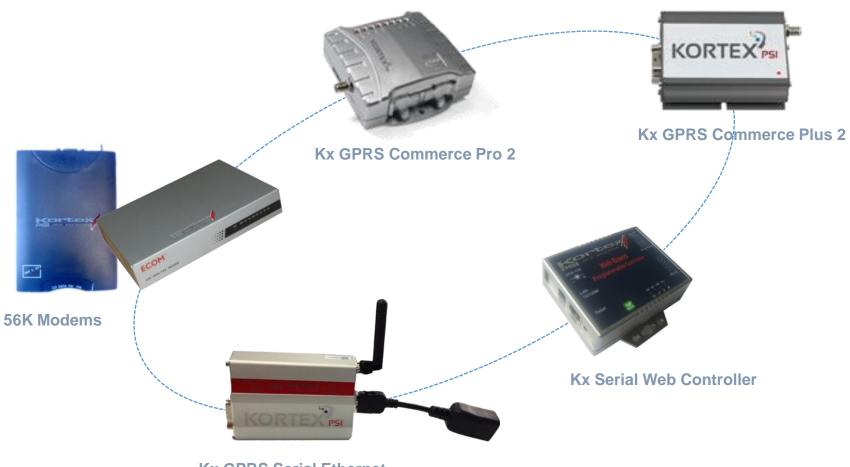

more than 30 years of experience in the telecom world.
- Integrated R&D: Hardware developments, software and embedded applications.
- **Expertise: Telecoms Point of sales, energy, M2M and connected objects.**







# **USE CASE**

- Point of sales and CB payments
- Industrial and banking machines
- Charging terminals for electric vehicles
- Energy performance, meter reading
- Energy: management of heating and buildings
- Solar panels, wind farms
- Industries and infrastructures
- Oil, fuel distribution
- **► PML / PMV dynamic display**
- Security / CCTV
- **Transport network**

A large number of products and business applications, some examples

# **CELLULAR ROUTERS**





# **OTHER CELLULAR ROUTERS**





**KX WM BOX ENERGY 868 MHZ\*** 



# **CELLULAR (GPRS-EDGE) AND ANALOG MODEMS**







**Kx GPRS Serial Ethernet** 

# **KORTEX ANTENNAS AND ACCESSORIES**



KORTEX PSI recommends the use of remote antennas in case of poor coverage, poor reception or fluctuations and instability of 3G / 4G networks at the installation site, these antennas can be used to get a better signal.









# THE SOLUTION KORTEX / LYRA 2, 3, 4G





# The advantages:

- Adapted equipment, configurable from the LYRA portal
- Security (Private APN gprsnac.com or gprsnac.o2.de)
- Billing when activating SIMs
- © Creating M2M routes on the portal to an IP address and port
- FTP Proxy, HTTP, SMTP Relay
- WEB 2.0 Portal for SIM management: innovation and performance
- Mutualization of flows by operator: BOUYGUES, SFR, ORANGE, O2



Lyra

















# THE LYRA NETWORK 2.0 WEB PORTAL







# A GRE