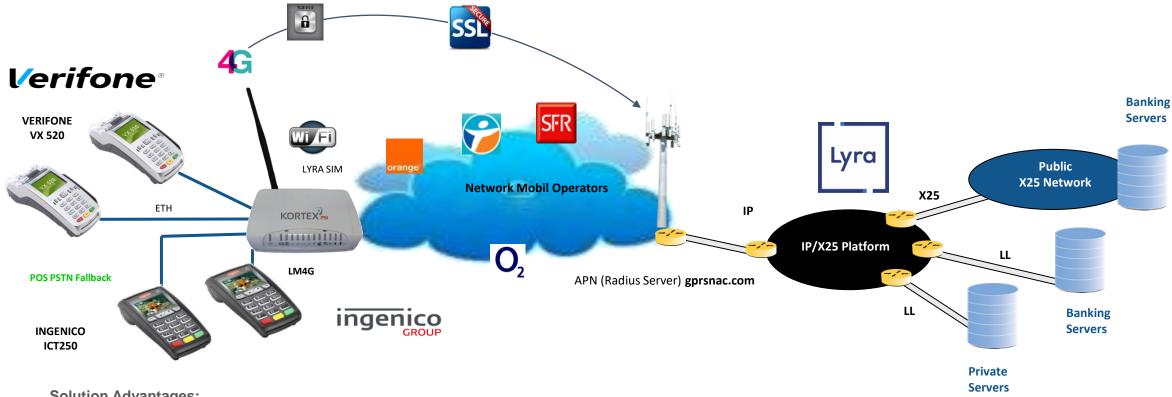

# STANDALONE PAYMENT TERMINALS IN 4G & RTC BACKUP

### **Solution Advantages:**

Vitale ™ Cards & EMV CBs

4 Ethernet ports = 4 TPE (possibility to add a Network Switch)

GPRS / EDGE bi-networks and 3G / 3G + if necessary

Speed of transactions: equivalent to ADSL (less than 5 seconds)

1 single SIM card LYRA = 1 single subscription for several payment terminals

Secure APN gprsnac.com with management through the portal LYRA

Security: Encryption with V3 STCA SSL certificate

QOS Replica RTC on payment terminals (1 shared line)

**WIFI** option