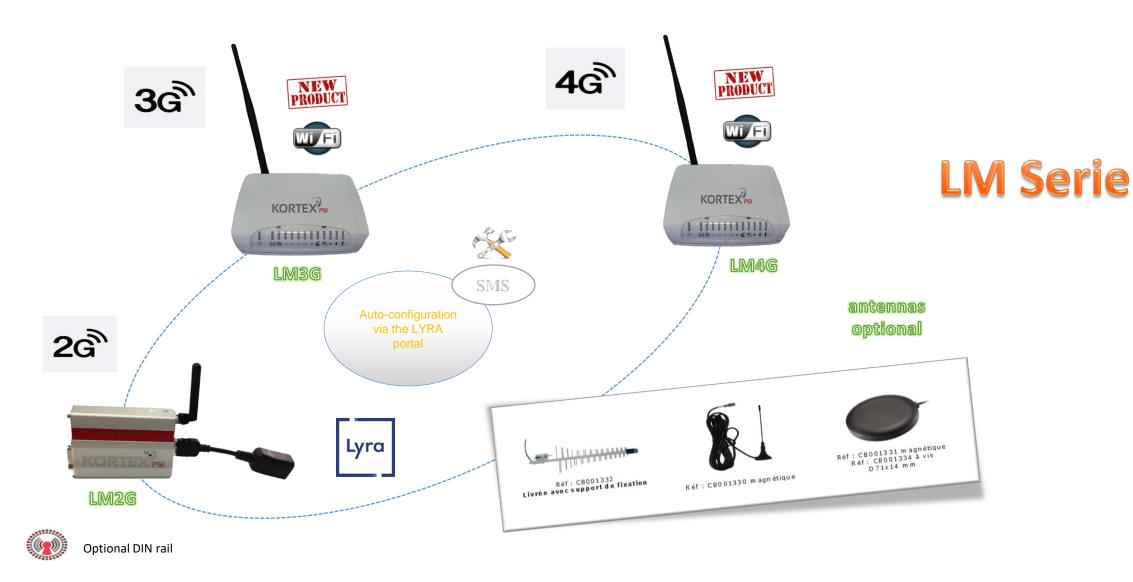

# **CELLULAR ROUTERS**

# **KORTEX ANTENNAS AND ACCESSORIES**

KORTEX PSI recommends the use of remote antennas in case of poor coverage, poor reception or fluctuations and instability of 3G / 4G networks at the installation site, these antennas can be used to get a better signal.

# THE SOLUTION KORTEX / LYRA 2, 3, 4G

# The advantages:

- Adapted equipment, configurable from the LYRA portal
- Security (Private APN gprsnac.com or gprsnac.o2.de)
- Billing when activating SIMs
- © Creating M2M routes on the portal to an IP address and port
- FTP Proxy, HTTP, SMTP Relay
- WEB 2.0 Portal for SIM management: innovation and performance
- Mutualization of flows by operator: BOUYGUES, SFR, ORANGE, O2