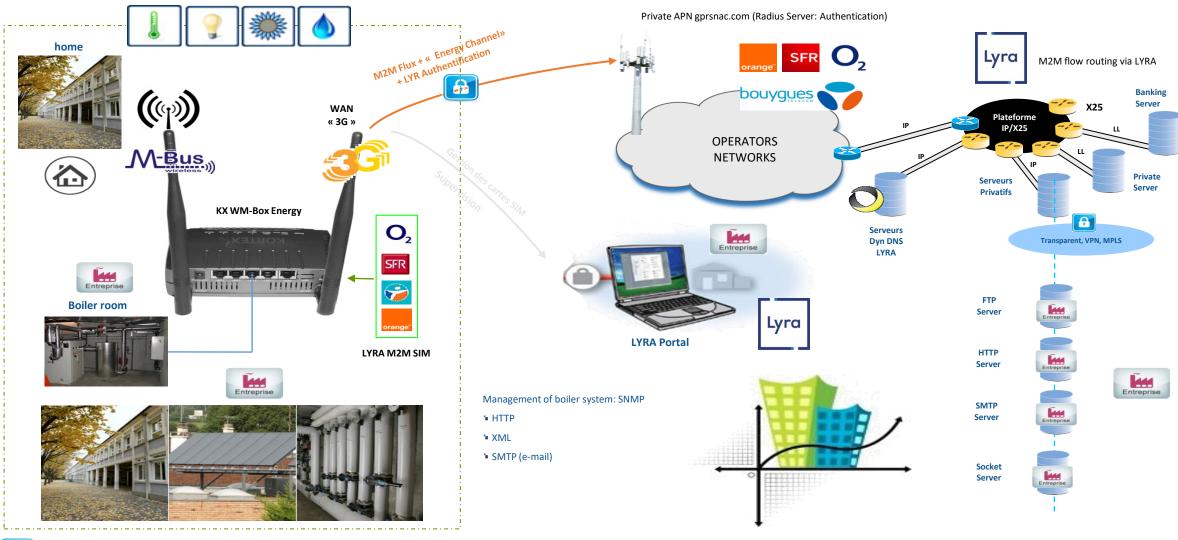

# THE SOLUTION KORTEX / LYRA 2, 3, 4G

# The advantages:

- Adapted equipment, configurable from the LYRA portal
- Security (Private APN gprsnac.com or gprsnac.o2.de)
- Billing when activating SIMs
- © Creating M2M routes on the portal to an IP address and port
- FTP Proxy, HTTP, SMTP Relay
- WEB 2.0 Portal for SIM management: innovation and performance
- Mutualization of flows by operator: BOUYGUES, SFR, ORANGE, O2

# THE LYRA NETWORK 2.0 WEB PORTAL

# **ENERGY PERFORMANCE: 3G TRANSMISSION**

3G streams are secured by our private APN