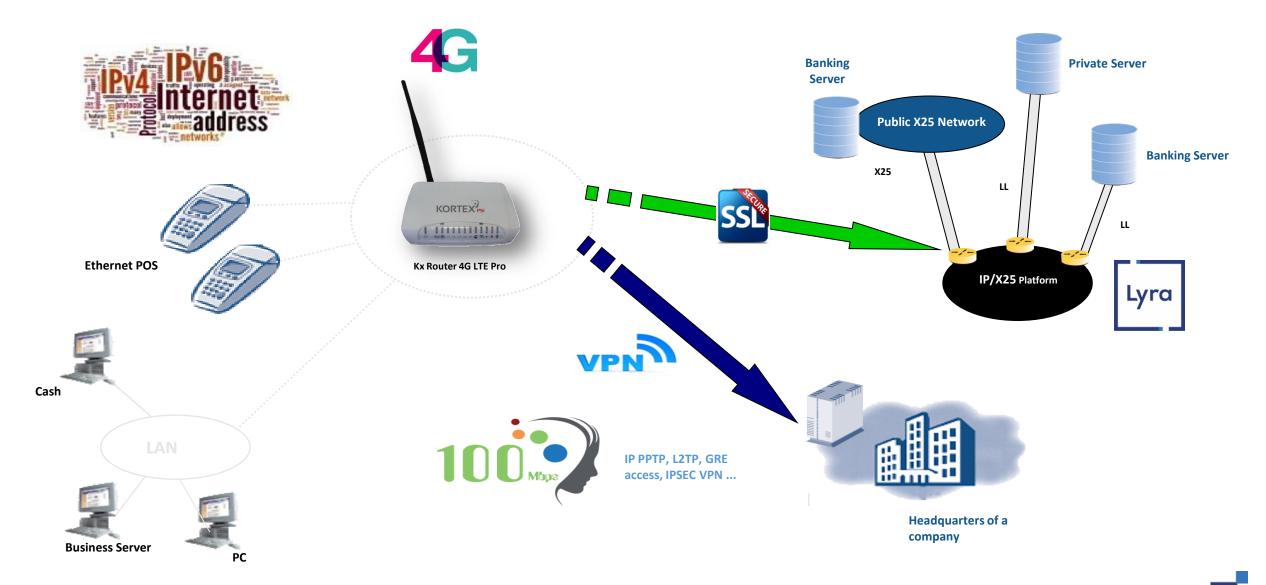

# THE SOLUTION KORTEX / LYRA 2, 3, 4G

# The advantages:

- Adapted equipment, configurable from the LYRA portal
- Security (Private APN gprsnac.com or gprsnac.o2.de)
- Billing when activating SIMs
- © Creating M2M routes on the portal to an IP address and port
- FTP Proxy, HTTP, SMTP Relay
- WEB 2.0 Portal for SIM management: innovation and performance
- Mutualization of flows by operator: BOUYGUES, SFR, ORANGE, O2