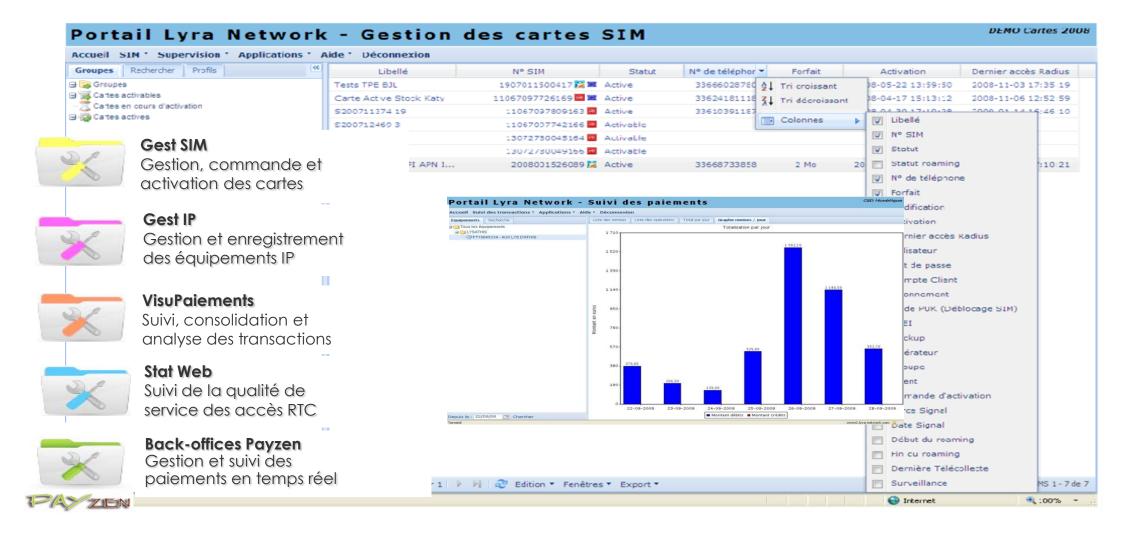

# THE LYRA NETWORK 2.0 WEB PORTAL

# The advantages:

- Adapted equipment, configurable from the LYRA portal
- Security (Private APN gprsnac.com or gprsnac.o2.de)
- Billing when activating SIMs
- © Creating M2M routes on the portal to an IP address and port
- FTP Proxy, HTTP, SMTP Relay
- WEB 2.0 Portal for SIM management: innovation and performance
- Mutualization of flows by operator: BOUYGUES, SFR, ORANGE, O2