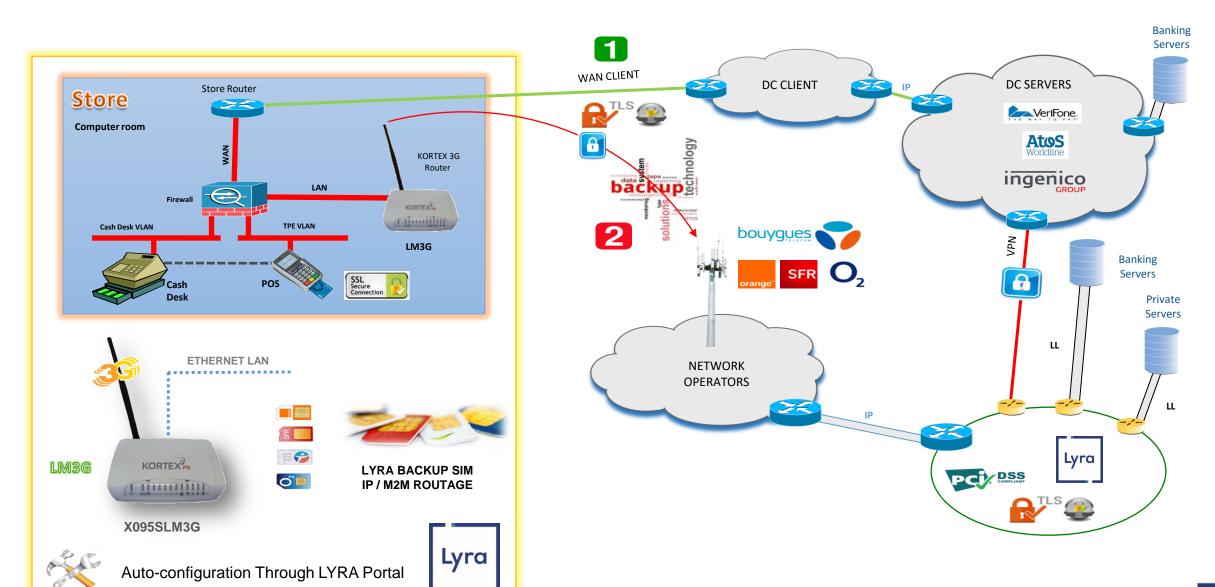

# THE SOLUTION KORTEX / LYRA 2, 3, 4G

# The advantages:

- Adapted equipment, configurable from the LYRA portal
- Security (Private APN gprsnac.com or gprsnac.o2.de)
- Billing when activating SIMs
- © Creating M2M routes on the portal to an IP address and port
- FTP Proxy, HTTP, SMTP Relay
- WEB 2.0 Portal for SIM management: innovation and performance
- Mutualization of flows by operator: BOUYGUES, SFR, ORANGE, O2

1 single SIM card LYRA = 1 single subscription for several payment terminals

Secure APN gprsnac.com with management through the portal LYRA

Security: Encryption with V3 STCA SSL certificate

QOS Replica RTC on payment terminals (1 shared line)

### + BENEFITS OF EMERGENCY WITH LM 3G / 4G

- Equip yourself with a reliable and powerful router (connected in 3G / 4G with ETH / Wi-Fi)
- Save on the cost of the equipment (cheaper than a backup GPRS TPE)
- Manage queues in the event of a network outage
- Reduce the implementation time (configuration from the Lyra portal)
- Ensure continuity of service